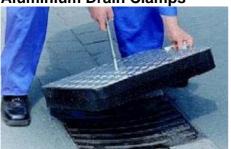

### **Aluminium Drain Clamps**

Clamps through slot in storm water drain. Aluminium body with Polyurethane Seal. 625 x 400mm 625 x 625mm

**Heavy Duty Steel Drain Clamps** 

Steel construction with modified PU Seal. Clamps through slot in storm water drain. 625 x 625mm(other sizes available)