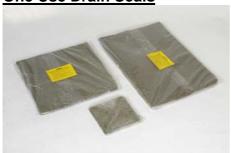

#### **One Use Drain Seals**

Flexible putty adheres to rough and rusty surfaces.

400 x 400mm Pack of 4 650 x 450mm Pack of 4