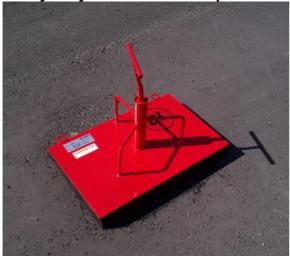

### **Aluminium Drain Clamps**

Clamps through slot in storm water drain. Aluminium body with Polyurethane Seal. 625 x 400mm 625 x 625mm

**Heavy Duty Steel Drain Clamps** 

Steel construction with modified PU Seal. Clamps through slot in storm water drain. 625 x 625mm(other sizes available)